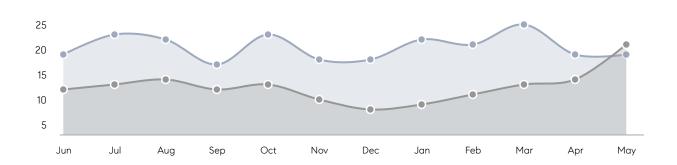

|
|                | % OF ASKING PRICE  | 102%      | 106%      |          |
|                | AVERAGE SOLD PRICE | \$797,500 | \$724,938 | 10%      |
|                | # OF CONTRACTS     | 7         | 4         | 75%      |
|                | NEW LISTINGS       | 7         | 8         | -12%     |
| Condo/Co-op/TH | AVERAGE DOM        | -         | -         | -        |
|                | % OF ASKING PRICE  | -         | -         |          |
|                | AVERAGE SOLD PRICE | -         | -         | -        |
|                | # OF CONTRACTS     | 1         | 0         | 0%       |
|                | NEW LISTINGS       | 0         | 2         | 0%       |
|                |                    |           |           |          |

# Emerson

MAY 2023

### Monthly Inventory





### Contracts By Price Range



### Listings By Price Range



# COMPASS



Compass makes no representations or warranties, express or implied, with respect to future market conditions or prices of residential product at the time the subject property or any competitive property is complete and ready for occupancy or with respect to any report, study, finding, recommendation or other information provided by Compass herein. Moreover, no warranty, express or implied, is made or should be assumed regarding the accuracy, adequacy, completeness, legality, reliability, merchantability or fitness for a particular purpose of any information, in part or whole, contained herein. All material is presented with the understanding that Compass shall not be deemed to provide legal, accounting or other p