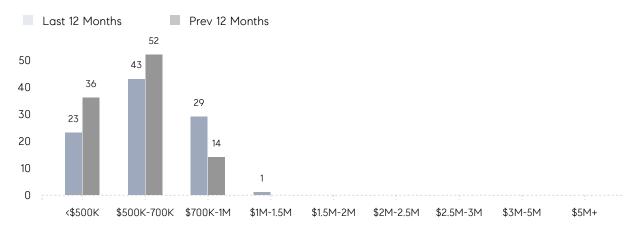

G PRICE  | 102%      | 106%      |          |
|                | AVERAGE SOLD PRICE | \$797,500 | \$724,938 | 10%      |
|                | # OF CONTRACTS     | 7         | 4         | 75%      |
|                | NEW LISTINGS       | 7         | 8         | -12%     |
| Condo/Co-op/TH | AVERAGE DOM        | -         | -         | -        |
|                | % OF ASKING PRICE  | -         | -         |          |
|                | AVERAGE SOLD PRICE | -         | -         | -        |
|                | # OF CONTRACTS     | 1         | 0         | 0%       |
|                | NEW LISTINGS       | 0         | 2         | 0%       |
|                |                    |           |           |          |

# Emerson

MAY 2023

### Monthly Inventory





### Contracts By Price Range



### Listings By Price Range



# COMPASS



Compass makes no representations or warranties, express or implied, with respect to future market conditions or prices of residential product at the time the subject property or any competitive property is complete and ready for occupancy or with respect to any report, study, finding, recommendation or other information provided by Compass herein. Moreover, no warranty, express or implied, is made or should be assumed regarding the accuracy, adequacy, completeness, legality, reliability, merchantability or fitness for a particular purpose of any information, in part or whole, contained herein. All material is presented with the understanding that Compass shall not be deemed to provide legal, accounting or other professional services. This is no