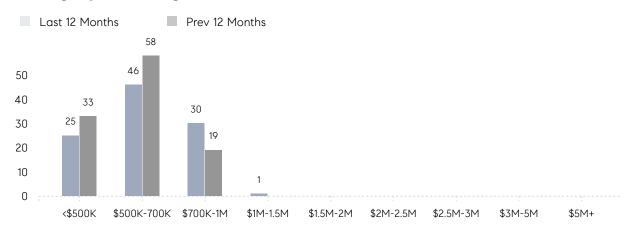

|          |
|                | AVERAGE SOLD PRICE | \$797,500 | \$724,938 | 10%      |
|                | # OF CONTRACTS     | 7         | 4         | 75%      |
|                | NEW LISTINGS       | 7         | 8         | -12%     |
| Condo/Co-op/TH | AVERAGE DOM        | -         | -         | -        |
|                | % OF ASKING PRICE  | -         | -         |          |
|                | AVERAGE SOLD PRICE | -         | -         | -        |
|                | # OF CONTRACTS     | 1         | 0         | 0%       |
|                | NEW LISTINGS       | 0         | 2         | 0%       |
|                |                    |           |           |          |

# Emerson

MAY 2023

### Monthly Inventory





### Contracts By Price Range



### Listings By Price Range



# COMPASS



Compass makes no representations or warranties, express or implied, with respect to future market conditions or prices of residential product at the time the subject property or any competitive property is complete and ready for occupancy or with respect to any report, study, finding, recommendation or other information provided by Compass herein. Moreover, no warranty, express or implied, is made or should be assumed regarding the accuracy, adequacy, completeness, legality, reliability, merchantability or fitness for a particular purpose of any information, in part or whole, contained herein. All material is presented with the understanding that Compass shall not be deemed to provide legal, accounting or other professional services. This is not intended to solicit the purch